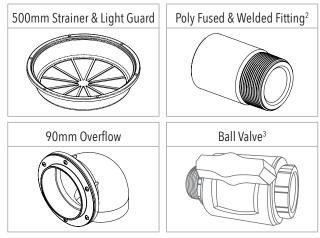

### FREE INCLUSIONS<sup>1</sup>

- <sup>1</sup>Additional fittings are available on request
- <sup>2</sup> Poly Fused & Welded Fitting sizes are available in 1", 11/2" and 2"
- <sup>3</sup> Ball Valve sizes are available in 1", 11/2" and 2"
- \*Inclusions may change without notice, check with sales prior to ordering