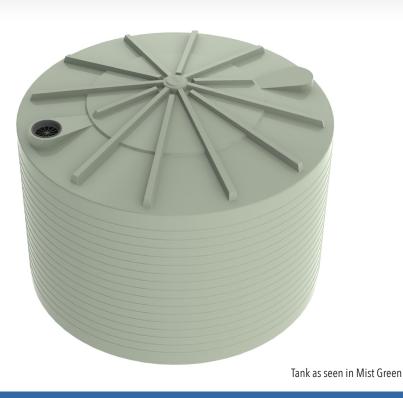

# 10,200GAL /45,995L WATER TANK

## **PRODUCT SHEET**

| DIAMETER       | 4520 MM |
|----------------|---------|
| INLET HEIGHT   | 3100 MM |
| OVERALL HEIGHT | 3440 MM |
|                |         |