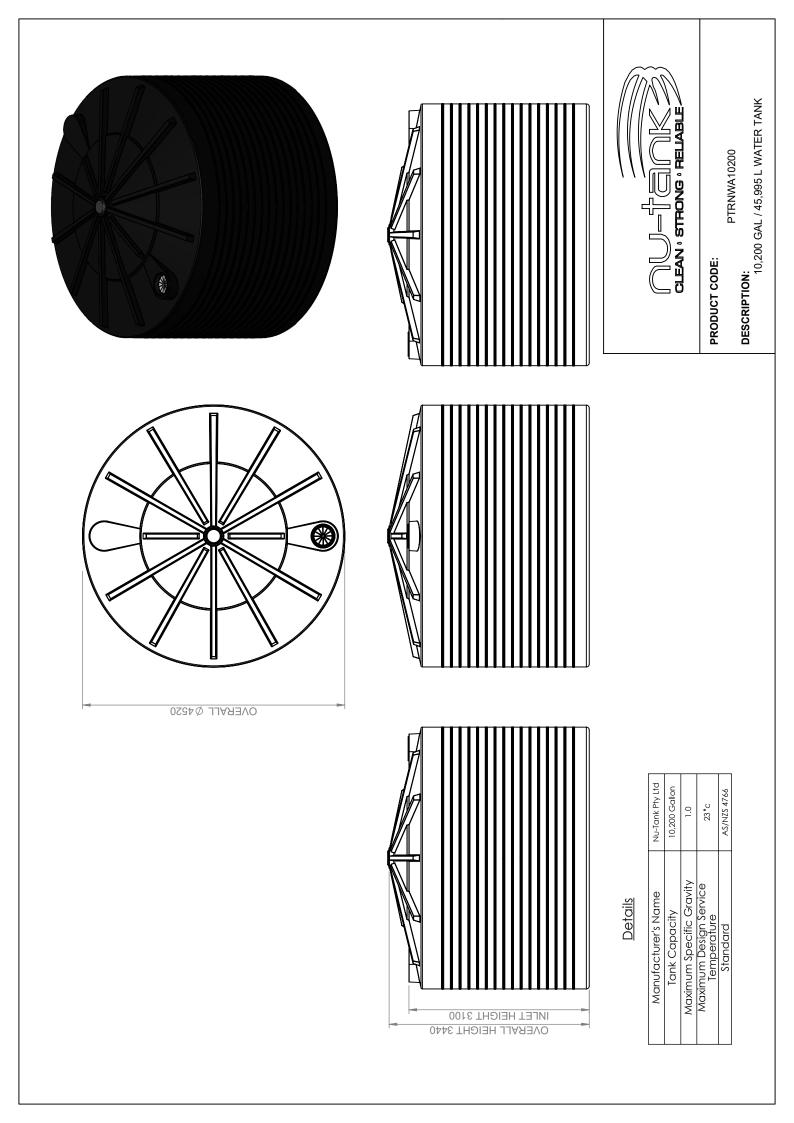

## **PRODUCT SHEET**

| DIAMETER       | 4520 MM |
|----------------|---------|
| INLET HEIGHT   | 3100 MM |
| OVERALL HEIGHT | 3440 MM |
|                |         |

#### PRODUCT CODE: PTRNWA10200

# 10,200GAL /45,995L WATER TANK