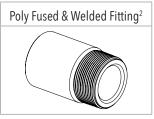

## **FEATURES**

- Fully self supporting roof (no internal poles or frames)
- Manufactured from proven UV stabilised Australian standard materials (tested in the field for over 25 years)
- Manufactured in computerised ovens (not open flame)
- Ribbed sidewall (extra strength)
- Thicker walls at base (supports pressure)
- Poly fused & welded fittings (stops fitting split)
- Australian made materials (not imported)

### FREE INCLUSIONS<sup>1</sup>

- <sup>1</sup>Additional fittings are available on request
- <sup>2</sup> Poly Fused & Welded Fitting sizes are available in 1", 11/2" and 2"
- <sup>3</sup> Ball Valve sizes are available in 1", 11/2" and 2"
- \*Inclusions may change without notice, check with sales prior to ordering