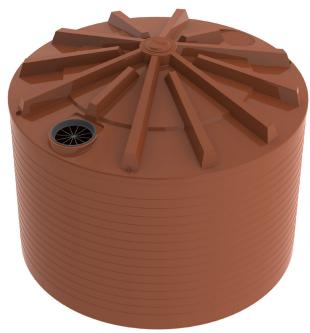

## **PRODUCT SHEET**

| DIAMETER       | 3535 MM |
|----------------|---------|
| INLET HEIGHT   | 2350 MM |
| OVERALL HEIGHT | 2810 MM |

Tank as seen in Heritage Red

PRODUCT CODE: PTRNWA5000