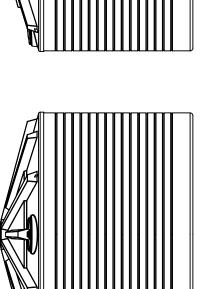

## **PRODUCT SHEET**

| DIAMETER       | 3535 MM |
|----------------|---------|
| INLET HEIGHT   | 2350 MM |
| OVERALL HEIGHT | 2810 MM |

Tank as seen in Heritage Red

PRODUCT CODE: PTRNWA5000

# 5,000GAL /22,700L WATER TANK

## **FEATURES**

- Fully self supporting roof (no internal poles or frames)
- Manufactured from proven UV stabilised Australian standard materials (tested in the field for over 25 years)
- Manufactured in computerised ovens (not open flame)
- Ribbed sidewall (extra strength)
- Thicker walls at base (supports pressure)
- Poly fused & welded fittings (stops fitting split)
- Australian made materials (not imported)