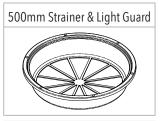

### FREE INCLUSIONS<sup>1</sup>

- <sup>1</sup>Additional fittings are available on request
- <sup>2</sup> Poly Fused & Welded Fitting sizes are available in 1", 11/2" and 2"
- <sup>3</sup> Ball Valve sizes are available in 1", 11/2" and 2"
- \*Inclusions may change without notice, check with sales prior to ordering