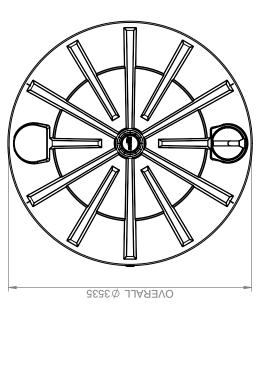

## **PRODUCT SHEET**

| DIAMETER       | 3535 MM |
|----------------|---------|
| INLET HEIGHT   | 2350 MM |
| OVERALL HEIGHT | 2810 MM |

Tank as seen in Heritage Red

PRODUCT CODE: PTRNWA5000