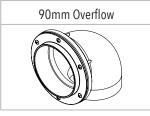

### FREE INCLUSIONS<sup>1</sup>

- <sup>1</sup>Additional fittings are available on request
- <sup>2</sup> Poly Fused & Welded Fitting sizes are available in 1", 11/2" and 2"
- <sup>3</sup> Ball Valve sizes are available in 1", 11/2" and 2"
- \*Inclusions may change without notice, check with sales prior to ordering