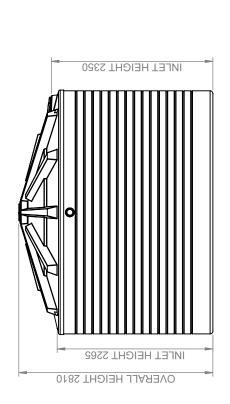

## **PRODUCT SHEET**

| DIAMETER       | 3535 MM |
|----------------|---------|
| INLET HEIGHT   | 2350 MM |
| OVERALL HEIGHT | 2810 MM |

Tank as seen in Heritage Red

PRODUCT CODE: PTRNWA5000