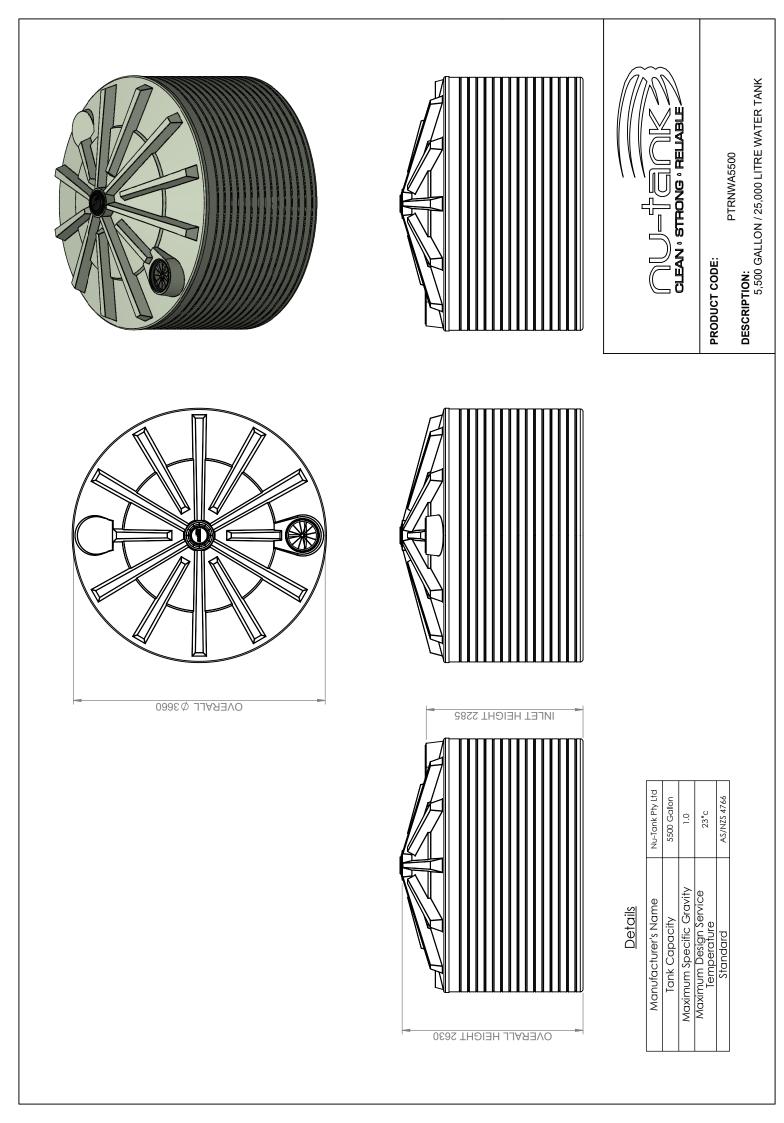

## **PRODUCT SHEET**

|                | $\sim$  |        |
|----------------|---------|--------|
| DIAMETER       | 3660 MM | 7      |
| INLET HEIGHT   | 2285 MM |        |
| OVERALL HEIGHT | 2630 MM | 7      |
|                |         | $\leq$ |

#### PRODUCT CODE: PTRNWA5500

# 5,500GAL /25,000L WATER TANK