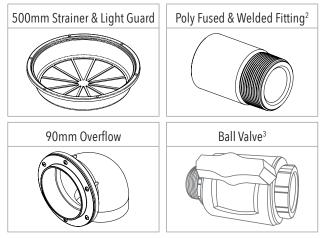

### FREE INCLUSIONS<sup>1</sup>

- <sup>1</sup>Additional fittings are available on request
- <sup>2</sup> Poly Fused & Welded Fitting sizes are available in 1", 11/2" and 2"
- $^3$  Ball Valve sizes are available in 1", 11/2" and 2"
- \*Inclusions may change without notice, check with sales prior to ordering