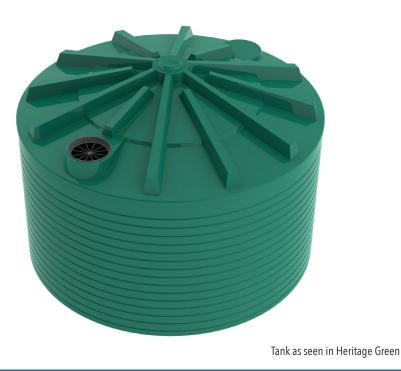

0437 309 990 www.ballardindustrial.com.au

## **PRODUCT SHEET**

|                | $\sim$  |        |
|----------------|---------|--------|
| DIAMETER       | 3660 MM | 7      |
| INLET HEIGHT   | 2285 MM |        |
| OVERALL HEIGHT | 2630 MM | 7      |
|                |         | $\leq$ |



#### PRODUCT CODE: PTRNWA5500

# 5,500GAL /25,000L WATER TANK

### FEATURES

- Fully self supporting roof (no internal poles or frames)
- Manufactured from proven UV stabilised Australian standard materials (tested in the field for over 25 years)
- Manufactured in computerised ovens (not open flame)
- Ribbed sidewall (extra strength)
- Thicker walls at base (supports pressure)
- Poly fused & welded fittings (stops fitting split)
- Australian made materials (not imported)

### FREE INCLUSIONS<sup>1</sup>



- <sup>1</sup>Additional fittings are available on request
- <sup>2</sup> Poly Fused & Welded Fitting sizes are available in 1", 11/2" and 2"
- $^3$  Ball Valve sizes are available in 1", 11/2" and 2"
- \*Inclusions may change without notice, check with sales prior to ordering

### COL