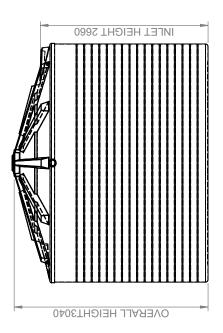

## **PRODUCT SHEET**

| 3785 MM |
|---------|
| 2660 MM |
| 3040 MM |
|         |

Tank as seen in Mountain Blue

PRODUCT CODE: PTRNWA6200