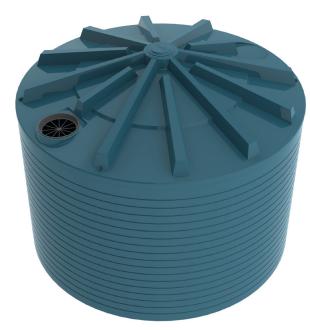

### FREE INCLUSIONS<sup>1</sup>

- <sup>1</sup>Additional fittings are available on request
- <sup>2</sup> Poly Fused & Welded Fitting sizes are available in 1", 11/2" and 2"
- <sup>3</sup> Ball Valve sizes are available in 1", 11/2" and 2"
- \*Inclusions may change without notice, check with sales prior to ordering