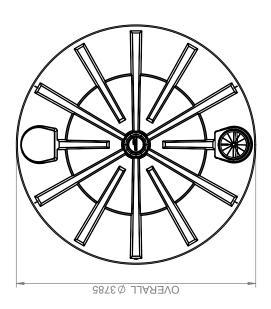

## **PRODUCT SHEET**

| 3785 MM |
|---------|
| 2660 MM |
| 3040 MM |
|         |

Tank as seen in Mountain Blue

PRODUCT CODE: PTRNWA6200